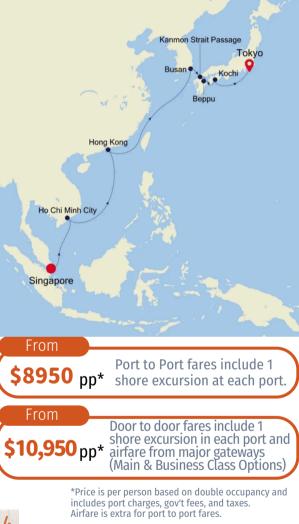

## **16-NIGHT ASIA CRUISE** with Tammy McDaniel Aboard Silver Moon

March 4 - 20, 2027

| Date        | Destination         |                                                       |
|-------------|---------------------|-------------------------------------------------------|
| Thu, Mar 4  | Singapore           |                                                       |
| Fri, Mar 5  | Day At Sea          |                                                       |
| Sat, Mar 6  | Day At Sea          |                                                       |
| Sun, Mar 7  | Ho Chi Minh City, Y | Vietnam                                               |
| Mon, Mar 8  | Ho Chi Minh City,   | Vietnam                                               |
| Tue, Mar 9  | Day At Sea          |                                                       |
| Wed, Mar 10 | Day At Sea          |                                                       |
| Thu, Mar 11 | Hong Kong, China    |                                                       |
| Fri, Mar 12 | Hong Kong, China    |                                                       |
| Sat, Mar 13 | Day At Sea          |                                                       |
| Sun, Mar 14 | Day At Sea          |                                                       |
| Mon, Mar 15 | Day At Sea          |                                                       |
| Tue, Mar 16 | Busan, South Kore   | a                                                     |
| Wed, Mar 17 | Beppu (Kyushu Isl   | and), Japan                                           |
| Thu, Mar 18 | Kochi, Japan        |                                                       |
| Fri, Mar 19 | Day At Sea          | What's Incluq                                         |
|             | Tokyo, Japan        | • \$600 Shipbo                                        |
|             |                     | • Complimenta                                         |
|             | AMMY'S              | Gratuities                                            |
| J           |                     | <ul><li>FREE Unlimit</li><li>Transportation</li></ul> |
| 850         | -243-3809           |                                                       |
|             | seas.com/asia27     | -                                                     |
|             | Castle VEAULUU      | u. w. y                                               |
| -           | 11.555/             | 1/ 1                                                  |